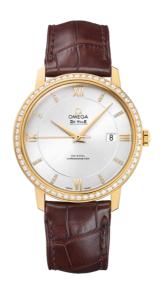

## **DE VILLE**

**PRESTIGE** 

39.5 MM, YELLOW GOLD ON LEATHER STRAP

Reference: 424.58.40.20.52.001

# WATCH CASE & DIAL

Case: Yellow gold Case Diameter: 39.5 mm Between lugs: 20 mm

Lug to lug: 44.90 mm Dial Colour: Silver

Total product weight (Approx.): 78 g

#### **STRAP**

Strap type: Leather strap

Strap color: Brown

Strap surface: Alligator leather

Strap underside: Non-grained calf leather

Buckle type: Pin buckle Buckle material: Yellow gold