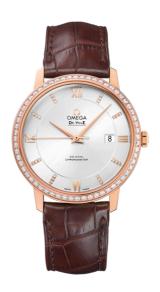

## **DE VILLE**

**PRESTIGE** 

39.5 MM, RED GOLD ON LEATHER STRAP

Reference: 424.58.40.20.52.002

# WATCH CASE & DIAL

Case: Red gold

Case Diameter: 39.5 mm
Between lugs: 20 mm
Lug to lug: 44.90 mm
Dial Colour: Silver

Total product weight (Approx.): 72 g

#### **STRAP**

Strap type: Leather strap

Strap color: Brown

Strap surface: Alligator leather

Strap underside: Non-grained calf leather

Buckle type: Pin buckle Buckle material: Red gold