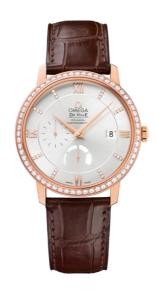

### **DE VILLE**

**PRESTIGE** 

39.5 MM, RED GOLD ON LEATHER STRAP

Reference: 424.58.40.21.52.002

## MOVEMENT

Calibre: Omega 2627

Self-winding chronometer, Co-Axial escapement

movement with rhodium-plated finish.

Power reserve: 48 hours

#### **CRYSTAL**

Domed, scratch-resistant sapphire crystal with antireflective treatment inside

#### WATER RESISTANCE

3 bar (30 metres / 100 feet)

### WATCH CASE & DIAL

Case: Red gold

Case Diameter: 39.5 mm
Between lugs: 20 mm
Lug to lug: 45.50 mm
Thickness: 10.1 mm
Dial Colour: Silver

Total product weight (Approx.): 88 g

# **STRAP**

Strap type: Leather strap

Strap color: Brown

Strap surface: Alligator leather

Strap underside: Non-grained calf leather

Buckle type: Pin buckle Buckle material: Red gold

## **FEATURES**

Chronometer, date, diamonds, power reserve

indicator, small seconds