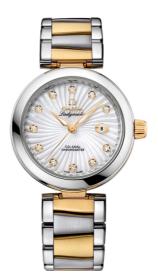

DE VILLE LADYMATIC 34 MM, STEEL - YELLOW GOLD ON STEEL - YELLOW GOLD Reference: 425.20.34.20.55.002

#### WATCH CASE & DIAL

Case: Steel - yellow gold Case Diameter: 34 mm Lug to lug: 41.60 mm Dial Colour: White Total product weight (Approx.): 108 g

### BRACELET

Material: Steel – yellow gold Type of Clasp: Butterfly clasp