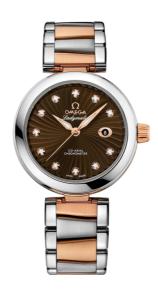

### **DE VILLE**

LADYMATIC

34 MM, STEEL - RED GOLD ON STEEL - RED GOLD

Reference: 425.20.34.20.63.001

# WATCH CASE & DIAL

Case: Steel - red gold Case Diameter: 34 mm Dial Colour: Brown

### **BRACELET**

Material: Steel - red gold

## **FEATURES**

Chronometer, date, diamonds, screw-in crown, transparent caseback