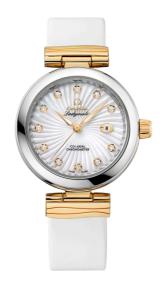

### **DE VILLE**

LADYMATIC

34 MM, STEEL - YELLOW GOLD ON LEATHER STRAP

Reference: 425.22.34.20.55.002

# WATCH CASE & DIAL

Case: Steel - yellow gold Case Diameter: 34 mm Dial Colour: White

### **BRACELET**

Material: Leather strap Strap color: White

Buckle type: Foldover clasp Buckle material: Stainless steel

### **FEATURES**

Chronometer, date, diamonds, screw-in crown, transparent caseback