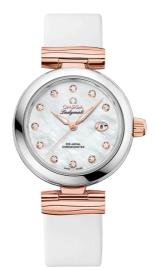

# DE VILLE LADYMATIC 34 MM, STEEL - SEDNA™ GOLD ON LEATHER STRAP Reference: 425.22.34.20.55.004

### MOVEMENT

Calibre: Omega 8520

Self-winding movement with Co-Axial escapement. Free sprung-balance system with silicon balance-spring. Automatic winding in both directions. Rhodium plated finish with exclusive Geneva waves in arabesque. Power reserve: 50 hours

### CRYSTAL

Domed scratch-resistant sapphire crystal with antireflective treatment on both sides

## WATER RESISTANCE

10 bar (100 metres / 330 feet)

### WATCH CASE & DIAL

Case: Steel - Sedna™ gold Case Diameter: 34 mm Between lugs: 16 mm Dial Colour: White

### BRACELET

Material: Leather strap Strap color: White Buckle type: Foldover clasp Buckle material: Stainless steel

#### **FEATURES**

Chronometer, date, diamonds, screw-in crown, transparent caseback