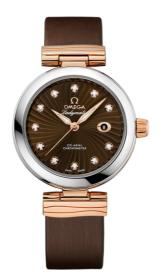

# DE VILLE LADYMATIC 34 MM, STEEL - RED GOLD ON LEATHER STRAP Reference: 425.22.34.20.63.001

### WATCH CASE & DIAL

Case: Steel – red gold Case Diameter: 34 mm Dial Colour: Brown

#### BRACELET

Material: Leather strap Strap color: Brown Buckle type: Foldover clasp Buckle material: Stainless steel