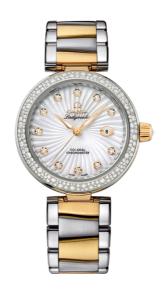

### **DE VILLE**

LADYMATIC

34 MM, STEEL - YELLOW GOLD ON STEEL - YELLOW GOLD

Reference: 425.25.34.20.55.002

# WATCH CASE & DIAL

Case: Steel - yellow gold Case Diameter: 34 mm Lug to lug: 41.60 mm Thickness: 12.0 mm Dial Colour: White

Total product weight (Approx.): 107 g

### **BRACELET**

Material: Steel – yellow gold Type of Clasp: Butterfly clasp

### **FEATURES**

Chronometer, date, diamonds, screw-in crown, transparent caseback