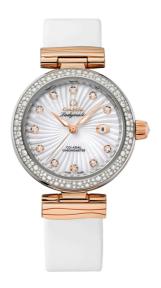

# **DE VILLE**

LADYMATIC

34 MM, STEEL - RED GOLD ON LEATHER STRAP

Reference: 425.27.34.20.55.001

# WATCH CASE & DIAL

Case: Steel - red gold Case Diameter: 34 mm Lug to lug: 41.60 mm Thickness: 12.0 mm Dial Colour: White

Total product weight (Approx.): 68 g

### **STRAP**

Strap type: Leather strap Strap color: White

Strap surface: Satin-brushed grained calf leather

Strap underside: Calf leather Buckle type: Foldover clasp Buckle material: Stainless steel

## **FEATURES**

Chronometer, date, diamonds, screw-in crown, transparent caseback