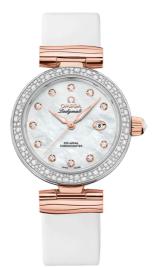

# DE VILLE LADYMATIC 34 MM, STEEL - SEDNA™ GOLD ON LEATHER STRAP Reference: 425.27.34.20.55.004

### WATCH CASE & DIAL

Case: Steel - Sedna™ gold Case Diameter: 34 mm Between lugs: 16 mm Dial Colour: White

### BRACELET

Material: Leather strap Strap color: White Buckle type: Foldover clasp Buckle material: Stainless steel

#### **FEATURES**

Chronometer, date, diamonds, screw-in crown, transparent caseback