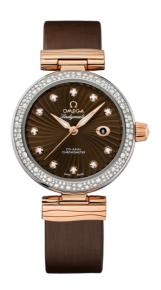

# **DE VILLE**

LADYMATIC

34 MM, STEEL - RED GOLD ON LEATHER STRAP

Reference: 425.27.34.20.63.001

## MOVEMENT

Calibre: Omega 8520

Self-winding movement with Co-Axial escapement. Free sprung-balance system with silicon balance-spring. Automatic winding in both directions. Rhodium plated finish with exclusive Geneva waves in arabesque.

# WATCH CASE & DIAL

Case: Steel - red gold Case Diameter: 34 mm Lug to lug: 41.60 mm Thickness: 12.0 mm Dial Colour: Brown

Total product weight (Approx.): 69 g

### **STRAP**

Strap type: Leather strap Strap color: Brown

Strap surface: Satin-brushed grained calf leather

Strap underside: Calf leather Buckle type: Foldover clasp Buckle material: Stainless steel

## **FEATURES**

Chronometer, date, diamonds, screw-in crown, transparent caseback