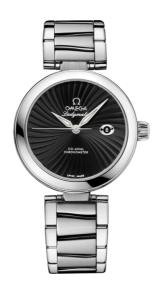

### **DE VILLE**

LADYMATIC

34 MM, STEEL ON STEEL

Reference: 425.30.34.20.01.001

# WATCH CASE & DIAL

Case: Steel

Case Diameter: 34 mm Dial Colour: Black

### **BRACELET**

Material: Steel

# **FEATURES**

Chronometer, date, screw-in crown, transparent caseback