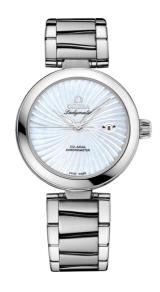

## **DE VILLE**

LADYMATIC

34 MM, STEEL ON STEEL

Reference: 425.30.34.20.05.001

# WATCH CASE & DIAL

Case: Steel

Case Diameter: 34 mm Lug to lug: 41.60 mm Thickness: 12.0 mm Dial Colour: White

Total product weight (Approx.): 106 g

### **BRACELET**

Material: Steel

Type of Clasp: Butterfly clasp

### **FEATURES**

Chronometer, date, screw-in crown, transparent caseback