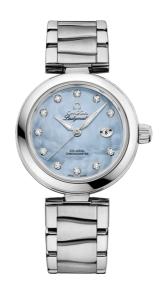

## **DE VILLE**

LADYMATIC

34 MM, STEEL ON STEEL

Reference: 425.30.34.20.57.003

### MOVEMENT

Calibre: Omega 8520

Self-winding movement with Co-Axial escapement. Free sprung-balance system with silicon balance-spring. Automatic winding in both directions. Rhodium plated finish with exclusive Geneva waves in arabesque.

### WATCH CASE & DIAL

Case: Steel

Case Diameter: 34 mm Between lugs: 16 mm Lug to lug: 41.60 mm Thickness: 12.0 mm Dial Colour: Blue

Total product weight (Approx.): 106 g

## **BRACELET**

Material: Steel

Type of Clasp: Butterfly clasp

# **FEATURES**

Chronometer, date, diamonds, screw-in crown,

transparent caseback