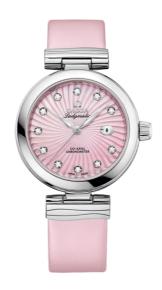

# **DE VILLE**

LADYMATIC

34 MM, STEEL ON LEATHER STRAP Reference: 425.32.34.20.57.001

# WATCH CASE & DIAL

Case: Steel

Case Diameter: 34 mm Dial Colour: Pink

# **BRACELET**

Material: Leather strap

Strap color: Pink

Buckle type: Foldover clasp Buckle material: Stainless steel

# **FEATURES**

Chronometer, date, diamonds, screw-in crown, transparent caseback