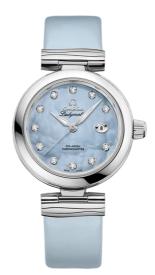

# **DE VILLE** LADYMATIC 34 MM, STEEL ON LEATHER STRAP

Reference: 425.32.34.20.57.003

### MOVEMENT

Calibre: Omega 8520

Self-winding movement with Co-Axial escapement. Free sprung-balance system with silicon balance-spring. Automatic winding in both directions. Rhodium plated finish with exclusive Geneva waves in arabesque. Power reserve: 50 hours

### CRYSTAL

Domed scratch-resistant sapphire crystal with antireflective treatment on both sides

### WATER RESISTANCE

10 bar (100 metres / 330 feet)

#### WATCH CASE & DIAL

Case: Steel Case Diameter: 34 mm Between lugs: 16 mm Lug to lug: 41.60 mm Thickness: 12.0 mm Dial Colour: Blue Total product weight (Approx.): 68 g

### STRAP

Strap type: Leather strap Strap color: Blue Strap surface: Satin-brushed grained calf leather Strap underside: Non-grained calf leather Buckle type: Foldover clasp Buckle material: Stainless steel

## FEATURES

Chronometer, date, diamonds, screw-in crown, transparent caseback