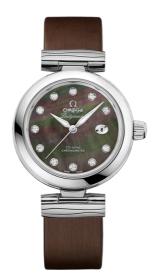

# DE VILLE LADYMATIC 34 MM, STEEL ON LEATHER STRAP Reference: 425.32.34.20,57.004

#### WATCH CASE & DIAL

Case: Steel Case Diameter: 34mm Between lugs: 16mm Dial Colour: Black

### BRACELET

Material: Leather strap Strap color: Grey Buckle type: Foldover clasp Buckle material: Stainless steel

#### **FEATURES**

Chronometer, date, diamonds, screw-in crown, transparent caseback