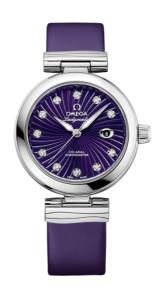

## **DE VILLE**

LADYMATIC

34 MM, STEEL ON LEATHER STRAP Reference: 425.32.34.20.60.001

# WATCH CASE & DIAL

Case: Steel

Case Diameter: 34 mm Dial Colour: Purple

## **BRACELET**

Material: Leather strap Strap color: Purple

Buckle type: Foldover clasp Buckle material: Stainless steel

## **FEATURES**

Chronometer, date, diamonds, screw-in crown, transparent caseback