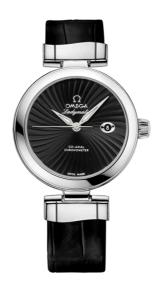

## **DE VILLE**

LADYMATIC

34 MM, STEEL ON LEATHER STRAP Reference: 425.33.34.20.01.001

# WATCH CASE & DIAL

Case: Steel

Case Diameter: 34 mm Lug to lug: 41.60 mm Dial Colour: Black

Total product weight (Approx.): 67 g

## **STRAP**

Strap type: Leather strap

Strap color: Black

Strap surface: Alligator leather

Strap underside: Non-grained calf leather

Buckle type: Foldover clasp
Buckle material: Stainless steel

## **FEATURES**

Chronometer, date, screw-in crown, transparent

caseback