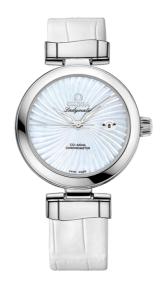

### **DE VILLE**

LADYMATIC

34 MM, STEEL ON LEATHER STRAP Reference: 425.33.34.20.05.001

# WATCH CASE & DIAL

Case: Steel

Case Diameter: 34 mm Dial Colour: White

### **BRACELET**

Material: Leather strap Strap color: White

Buckle type: Foldover clasp Buckle material: Stainless steel