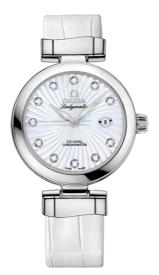

# DE VILLE LADYMATIC 34 MM, STEEL ON LEATHER STRAP Reference: 425.33.34.20.55.001

#### WATCH CASE & DIAL

Case: Steel Case Diameter: 34 mm Dial Colour: White

#### BRACELET

Material: Leather strap Strap color: White Buckle type: Foldover clasp Buckle material: Stainless steel

# FEATURES

Chronometer, date, diamonds, screw-in crown, transparent caseback