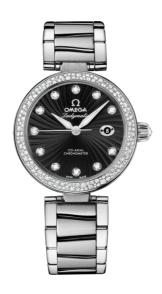

### **DE VILLE**

LADYMATIC

34 MM, STEEL ON STEEL

Reference: 425.35.34.20.51.001

## WATCH CASE & DIAL

Case: Steel

Case Diameter: 34 mm Lug to lug: 41.60 mm Dial Colour: Black

Total product weight (Approx.): 106 g

#### **BRACELET**

Material: Steel

# **FEATURES**

Chronometer, date, diamonds, screw-in crown, transparent caseback