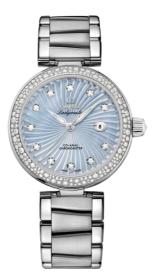

# DE VILLE LADYMATIC 34 MM, STEEL ON STEEL Reference: 425.35.34.20.57.002

#### WATCH CASE & DIAL

Case: Steel Case Diameter: 34 mm Lug to lug: 41.60 mm Thickness: 12.0 mm Dial Colour: Blue Total product weight (Approx.): 105 g

#### BRACELET

Material: Steel Type of Clasp: Butterfly clasp