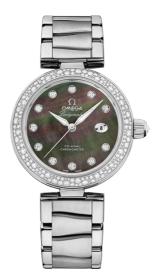

# DE VILLE LADYMATIC 34 MM, STEEL ON STEEL Reference: 425.35.34.20.57.004

#### WATCH CASE & DIAL

Case: Steel Case Diameter: 34 mm Between lugs: 16 mm Dial Colour: Black

### BRACELET

Material: Steel

#### **FEATURES**

Chronometer, date, diamonds, screw-in crown, transparent caseback