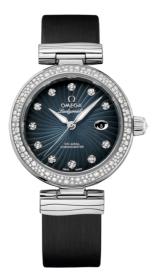

# DE VILLE LADYMATIC 34 MM, STEEL ON LEATHER STRAP

Reference: 425.37.34.20.56.001

### WATCH CASE & DIAL

Case: Steel Case Diameter: 34 mm Lug to lug: 41.60 mm Thickness: 12.0 mm Dial Colour: Blue Total product weight (Approx.): 67 g

### STRAP

Strap type: Leather strap Strap color: Black Strap surface: Calf leather Buckle type: Foldover clasp Buckle material: Stainless steel

# **FEATURES**

Chronometer, date, diamonds, screw-in crown, transparent caseback