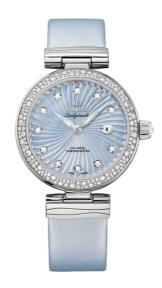

## **DE VILLE**

LADYMATIC

34 MM, STEEL ON LEATHER STRAP Reference: 425.37.34.20.57.002

# WATCH CASE & DIAL

Case: Steel

Case Diameter: 34 mm Lug to lug: 41.60 mm Thickness: 12.0 mm Dial Colour: Blue

Total product weight (Approx.): 66 g

### **STRAP**

Strap type: Leather strap

Strap color: Blue

Strap surface: Satin-brushed grained calf leather

Strap underside: Calf leather Buckle type: Foldover clasp Buckle material: Stainless steel

## **FEATURES**

Chronometer, date, diamonds, screw-in crown,

transparent caseback