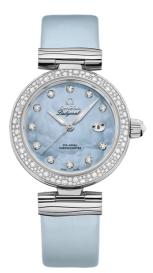

# DE VILLE LADYMATIC

34 MM, STEEL ON LEATHER STRAP Reference: 425.37.34.20.57.003

### MOVEMENT

Calibre: Omega 8520

Self-winding movement with Co-Axial escapement. Free sprung-balance system with silicon balance-spring. Automatic winding in both directions. Rhodium plated finish with exclusive Geneva waves in arabesque. Power reserve: 50 hours

### CRYSTAL

Domed scratch-resistant sapphire crystal with antireflective treatment on both sides

### WATER RESISTANCE

10 bar (100 metres / 330 feet)

### WATCH CASE & DIAL

Case: Steel Case Diameter: 34 mm Between lugs: 16 mm Lug to lug: 41.60 mm Thickness: 12.0 mm Dial Colour: Blue Total product weight (Approx.): 67 g

### STRAP

Strap type: Leather strap Strap color: Blue Strap surface: Satin-brushed grained calf leather Strap underside: Non-grained calf leather Buckle type: Foldover clasp Buckle material: Stainless steel

# FEATURES

Chronometer, date, diamonds, screw-in crown, transparent caseback