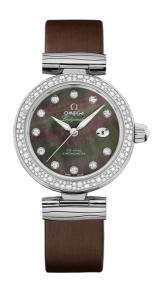

## **DE VILLE**

LADYMATIC

34 MM, STEEL ON LEATHER STRAP Reference: 425.37.34.20.57.004

# WATCH CASE & DIAL

Case: Steel

Case Diameter: 34 mm Between lugs: 16 mm Dial Colour: Black

## **BRACELET**

Material: Leather strap

Strap color: Grey

Buckle type: Foldover clasp Buckle material: Stainless steel

#### **FEATURES**

Chronometer, date, diamonds, screw-in crown,

transparent caseback