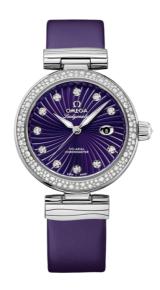

# **DE VILLE**

LADYMATIC

34 MM, STEEL ON LEATHER STRAP Reference: 425.37.34.20.60.001

# WATCH CASE & DIAL

Case: Steel

Case Diameter: 34 mm Dial Colour: Purple

# **BRACELET**

Material: Leather strap Strap color: Purple

Buckle type: Foldover clasp Buckle material: Stainless steel

# **FEATURES**

Chronometer, date, diamonds, screw-in crown, transparent caseback