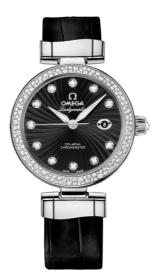

# DE VILLE LADYMATIC 34 MM, STEEL ON LEATHER STRAP Reference: 425.38.34.20,51.001

#### WATCH CASE & DIAL

Case: Steel Case Diameter: 34 mm Dial Colour: Black

#### BRACELET

Material: Leather strap Strap color: Black Buckle type: Foldover clasp Buckle material: Stainless steel