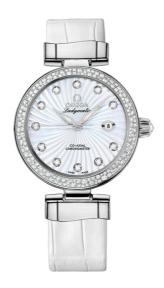

# **DE VILLE**

LADYMATIC

34 MM, STEEL ON LEATHER STRAP Reference: 425.38.34.20.55.001

# WATCH CASE & DIAL

Case: Steel

Case Diameter: 34 mm Dial Colour: White

# **BRACELET**

Material: Leather strap Strap color: White

Buckle type: Foldover clasp Buckle material: Stainless steel

# **FEATURES**

Chronometer, date, diamonds, screw-in crown, transparent caseback