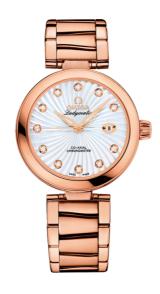

## **DE VILLE**

LADYMATIC

34 MM, RED GOLD ON RED GOLD Reference: 425.60.34.20.55.001

# WATCH CASE & DIAL

Case: Red gold

Case Diameter: 34 mm Lug to lug: 41.60 mm Thickness: 12.0 mm Dial Colour: White

Total product weight (Approx.): 144 g

#### **BRACELET**

Material: Red gold

Type of Clasp: Butterfly clasp

#### **FEATURES**

Chronometer, date, diamonds, screw-in crown, transparent caseback