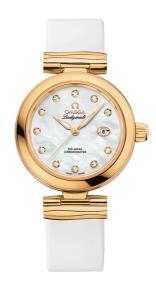

#### **DE VILLE**

LADYMATIC

34 MM, YELLOW GOLD ON LEATHER STRAP

Reference: 425.62.34.20.55.003

## WATCH CASE & DIAL

Case: Yellow gold
Case Diameter: 34 mm
Between lugs: 16 mm
Lug to lug: 41.60 mm
Thickness: 12.0 mm
Dial Colour: White

Total product weight (Approx.): 90 g

# **STRAP**

Strap type: Leather strap Strap color: White

Strap surface: Satin-brushed grained calf leather

Strap underside: Non-grained calf leather

Buckle type: Foldover clasp Buckle material: Yellow gold

### **FEATURES**

Chronometer, date, diamonds, screw-in crown, transparent caseback