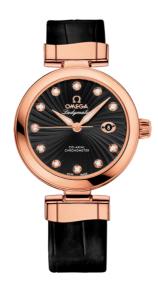

## **DE VILLE**

LADYMATIC

34 MM, RED GOLD ON LEATHER STRAP

Reference: 425.63.34.20.51.001

# WATCH CASE & DIAL

Case: Red gold

Case Diameter: 34 mm Lug to lug: 41.60 mm Dial Colour: Black

Total product weight (Approx.): 87 g

#### **STRAP**

Strap type: Leather strap

Strap color: Black

Strap surface: Alligator leather

Strap underside: Non-grained calf leather

Buckle type: Foldover clasp Buckle material: Red gold

### **FEATURES**

Chronometer, date, diamonds, screw-in crown, transparent caseback