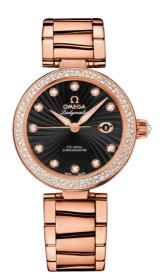

# DE VILLE

LADYMATIC 34 MM, RED GOLD ON RED GOLD Reference: 425.65.34.20.51.001

## WATCH CASE & DIAL

Case: Red gold Case Diameter: 34 mm Lug to lug: 41.60 mm Thickness: 12.0 mm Dial Colour: Black Total product weight (Approx.): 144 g

## BRACELET

Material: Red gold Type of Clasp: Butterfly clasp

## **FEATURES**

Chronometer, date, diamonds, screw-in crown, transparent caseback