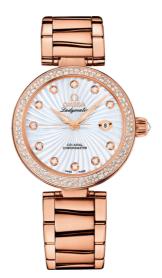

# DE VILLE LADYMATIC 34 MM, RED GOLD ON RED GOLD Reference: 425.65.34.20.55.003

#### WATCH CASE & DIAL

Case: Red gold Case Diameter: 34 mm Lug to lug: 41.60 mm Dial Colour: White Total product weight (Approx.): 145 g

## FEATURES

Chronometer, date, diamonds, screw-in crown, transparent caseback