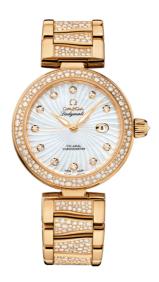

#### **DE VILLE**

LADYMATIC

34 MM, YELLOW GOLD ON YELLOW GOLD

Reference: 425.65.34.20.55.006

## WATCH CASE & DIAL

Case: Yellow gold
Case Diameter: 34 mm
Dial Colour: White

#### **BRACELET**

Material: Yellow gold

### **FEATURES**

Chronometer, date, diamonds, screw-in crown, transparent caseback