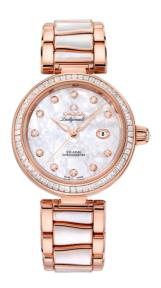

# **DE VILLE**

LADYMATIC

34 MM, SEDNATM GOLD ON SEDNATM GOLD

Reference: 425.65.34.20.55.007

## MOVEMENT

Calibre: Omega 8521

Self-winding movement with Co-Axial escapement. Free sprung-balance system with silicon balance-spring. Automatic winding in both directions. Oscillating mass and balance bridge in 18 Ct red gold. Luxury finish with exclusive Geneva waves in arabesque.

## WATCH CASE & DIAL

Case: Sedna™ gold Case Diameter: 34 mm Lug to lug: 41.60 mm Thickness: 12.0 mm Dial Colour: White

Total product weight (Approx.): 153 g

#### **BRACELET**

Material: Sedna™ gold Type of Clasp: Butterfly clasp

#### **FEATURES**

Chronometer, date, diamonds, screw-in crown, transparent caseback