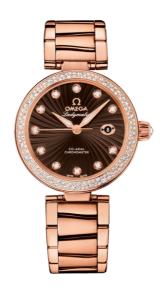

## **DE VILLE**

LADYMATIC

34 MM, RED GOLD ON RED GOLD Reference: 425.65.34.20.63.001

#### MOVEMENT

Calibre: Omega 8521

Self-winding movement with Co-Axial escapement. Free sprung-balance system with silicon balance-spring. Automatic winding in both directions. Oscillating mass and balance bridge in 18 Ct red gold. Luxury finish with exclusive Geneva waves in arabesque.

## WATCH CASE & DIAL

Case: Red gold

Case Diameter: 34 mm Lug to lug: 41.60 mm Thickness: 12.0 mm Dial Colour: Brown

Total product weight (Approx.): 147 g

#### **BRACELET**

Material: Red gold

Type of Clasp: Butterfly clasp

#### **FEATURES**

Chronometer, date, diamonds, screw-in crown, transparent caseback