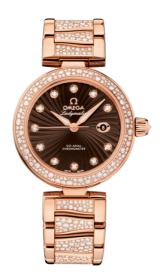

### **DE VILLE**

LADYMATIC

34 MM, RED GOLD ON RED GOLD Reference: 425.65.34.20.63.003

#### MOVEMENT

Calibre: Omega 8521

Self-winding movement with Co-Axial escapement. Free sprung-balance system with silicon balance-spring. Automatic winding in both directions. Oscillating mass and balance bridge in 18 Ct red gold. Luxury finish with exclusive Geneva waves in arabesque.

# WATCH CASE & DIAL

Case: Red gold

Case Diameter: 34 mm Dial Colour: Brown

### **BRACELET**

Material: Red gold

## **FEATURES**

Chronometer, date, diamonds, screw-in crown, transparent caseback