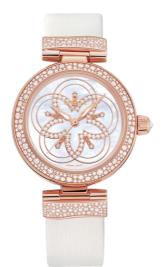

# DE VILLE LADYMATIC 34 MM, SEDNA<sup>TM</sup> GOLD ON LEATHER STRAP Reference: 425.67.34.20.55.009

#### WATCH CASE & DIAL

Case: Sedna™ gold Case Diameter: 34 mm Between lugs: 16 mm Lug to lug: 41.60 mm Dial Colour: White Total product weight (Approx.): 94 g

#### STRAP

Strap type: Leather strap Strap color: White Strap surface: Satin-brushed grained calf leather Strap underside: Non-grained calf leather Buckle type: Foldover clasp Buckle material: Sedna<sup>TM</sup> Gold

### **FEATURES**

Chronometer, diamonds, screw-in crown, transparent caseback