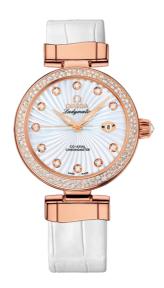

## **DE VILLE**

LADYMATIC

34 MM, RED GOLD ON LEATHER STRAP

Reference: 425.68.34.20.55.001

## WATCH CASE & DIAL

Case: Red gold

Case Diameter: 34 mm Lug to lug: 41.60 mm Thickness: 12.0 mm Dial Colour: White

Total product weight (Approx.): 87 g

#### **STRAP**

Strap type: Leather strap

Strap color: White

Strap surface: Alligator leather

Strap underside: Non-grained calf leather

Buckle type: Foldover clasp Buckle material: Red gold

#### **FEATURES**

Chronometer, date, diamonds, screw-in crown,

transparent caseback