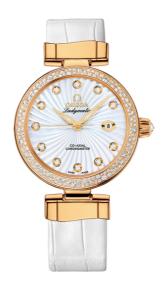

### **DE VILLE**

LADYMATIC

34 MM, YELLOW GOLD ON LEATHER STRAP

Reference: 425.68.34.20.55.002

## WATCH CASE & DIAL

Case: Yellow gold
Case Diameter: 34 mm
Dial Colour: White

### **BRACELET**

Material: Leather strap Strap color: White

Buckle type: Foldover clasp Buckle material: Yellow gold

#### **FEATURES**

Chronometer, date, diamonds, screw-in crown, transparent caseback