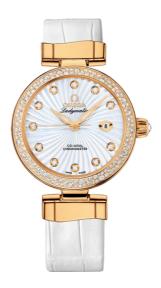

### **DE VILLE**

LADYMATIC

34 MM, YELLOW GOLD ON LEATHER STRAP

Reference: 425.68.34.20.55.003

## WATCH CASE & DIAL

Case: Yellow gold
Case Diameter: 34 mm
Dial Colour: White

### **BRACELET**

Material: Leather strap Strap color: White

Buckle type: Foldover clasp Buckle material: Yellow gold

#### **FEATURES**

Chronometer, date, diamonds, screw-in crown, transparent caseback