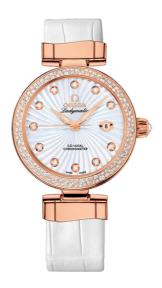

### **DE VILLE**

LADYMATIC

34 MM, RED GOLD ON LEATHER STRAP

Reference: 425.68.34.20.55.004

## MOVEMENT

Calibre: Omega 8521

Self-winding movement with Co-Axial escapement. Free sprung-balance system with silicon balance-spring.

Automatic winding in both directions. Oscillating mass and balance bridge in 18 Ct red gold. Luxury finish with exclusive Geneva waves in arabesque.

#### WATCH CASE & DIAL

Case: Red gold

Case Diameter: 34 mm Dial Colour: White

### **BRACELET**

Material: Leather strap Strap color: White

Buckle type: Foldover clasp Buckle material: Red gold

#### **FEATURES**

Chronometer, date, diamonds, screw-in crown, transparent caseback