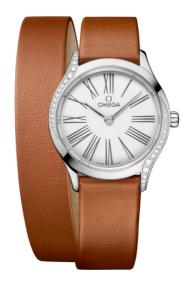

**DE VILLE**MINI TRÉSOR

26 MM, STEEL ON LEATHER

Reference: 428.17.26.60.04.005

## WATCH CASE & DIAL

Case: Steel

Case Diameter: 26 mm Between lugs: 13 mm Dial Colour: White

### **BRACELET**

Material: Leather Strap color: Brown Buckle type: Pin buckle

Buckle material: Stainless steel