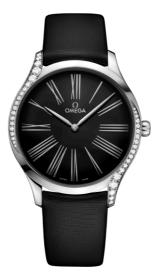

DE VILLE TRÉSOR 39 MM, STEEL ON FABRIC STRAP Reference: 428.17.39.60.01.001

#### WATCH CASE & DIAL

Case: Steel Case Diameter: 39 mm Between lugs: 19 mm Lug to lug: 46.50 mm Thickness: 9.8 mm Dial Colour: Black Total product weight (Approx.): 54 g

## STRAP

Strap type: Fabric strap Strap color: Black Strap surface: Technological satin Strap underside: Non-grained calf leather Buckle type: Pin buckle Buckle material: Stainless steel