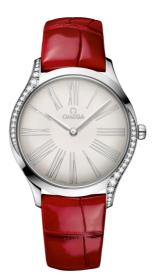

#### WATCH CASE & DIAL

Case: Steel Case Diameter: 36 mm Between lugs: 18 mm Lug to lug: 42.70 mm Thickness: 8.9 mm Dial Colour: Silver Total product weight (Approx.): 44 g

### STRAP

Strap type: Leather strap Strap color: Red Strap surface: Alligator leather Strap underside: Non-grained calf leather Buckle type: Pin buckle Buckle material: Stainless steel