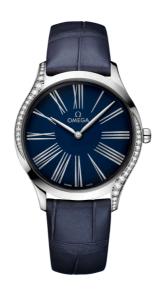

**DE VILLE** 

**TRÉSOR** 

36 MM, STEEL ON LEATHER STRAP Reference: 428.18.36.60.03.001

## WATCH CASE & DIAL

Case: Steel

Case Diameter: 36 mm Between lugs: 18 mm Lug to lug: 42.70 mm Thickness: 8.9 mm Dial Colour: Blue

Total product weight (Approx.): 43 g

## **STRAP**

Strap type: Leather strap

Strap color: Blue

Strap surface: Alligator leather

Strap underside: Non-grained calf leather

Buckle type: Pin buckle

Buckle material: Stainless steel

#### **FEATURES**

Diamonds